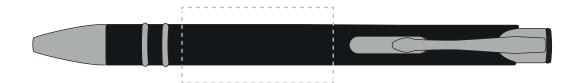

## **PANTONE REFERENCE(S)**

Colour 1

Colour 2

Colour 3

Colour 4

ARTWORK SCALE 100% Front Print Area: 40mm x 20mm

Product Image for visualisation - colours may vary

The dashed line is to demonstrate print area and will not appear on your printed item