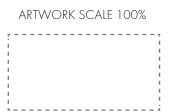

## **PANTONE REFERENCE(S)**

Colour 1

Colour 2

Colour 3

Colour 4

ARTWORK SCALE 100% Front Print Area: 40mm x 20mm

Product Image for visualisation - colours may vary

The dashed line is to demonstrate print area and will not appear on your printed item